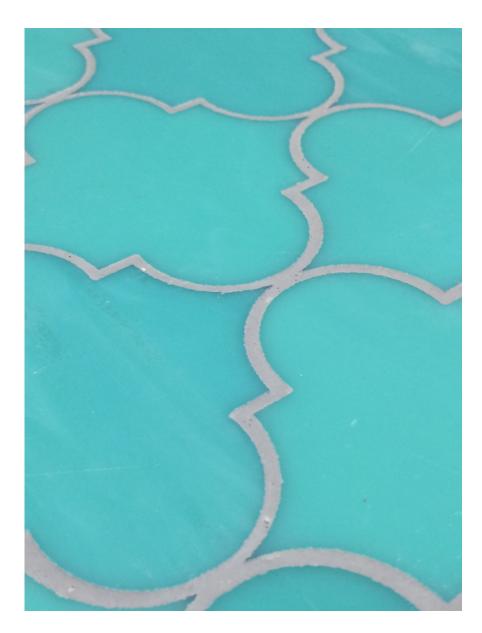

#### **OUR FORMATS**

Here is our standard formats
We can also create custom shapes

**CHEVRON MOD** 

**GEO TRIANGLE** 

**ANDALUSIAN** 

**TESSERACT** 

LLOYD
Standard 3x6 or 3x12 sizes
\*custom rectangular or square
sizes also available