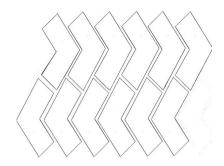

#### **OUR FORMATS**

Here is our standard formats
We can also create custom shapes

**CHEVRON MOD** 

**GEO TRIANGLE** 

**ANDALUSIAN** 

**TESSERACT** 

LLOYD
Standard 3x6 or 3x12 sizes
\*custom rectangular or square
sizes also available