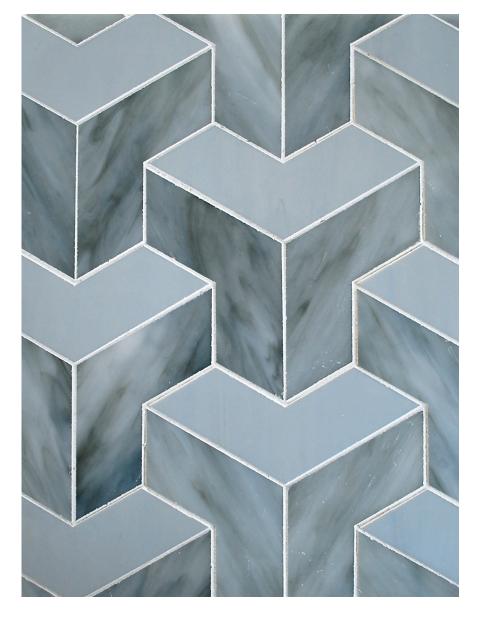

#### **OUR FORMATS**

Here is our standard formats
We can also create custom shapes

**CHEVRON MOD** 

**GEO TRIANGLE** 

**ANDALUSIAN** 

**TESSERACT** 

LLOYD
Standard 3x6 or 3x12 sizes
\*custom rectangular or square
sizes also available