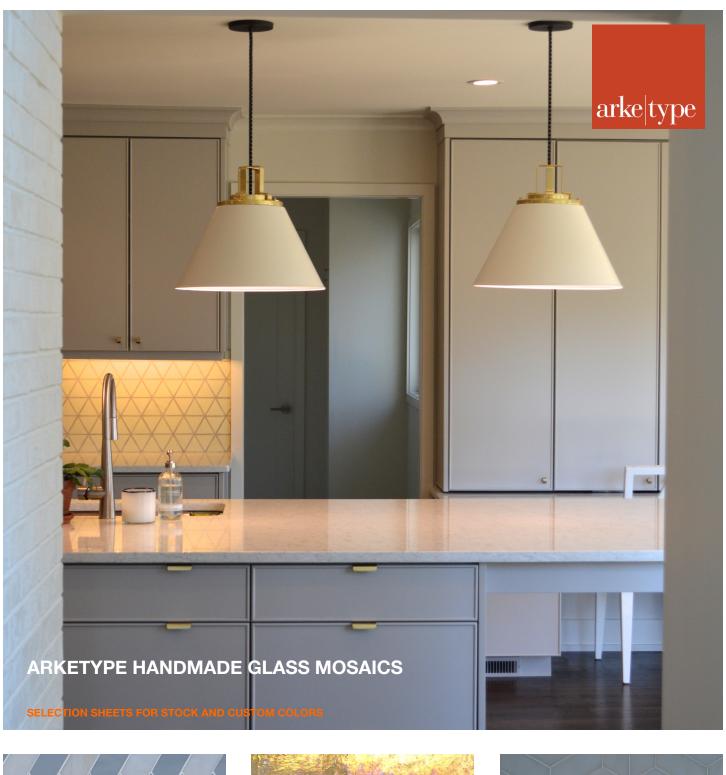

# MANY STOCK COLORS AND ALMOST ENDLESS CUSTOM COLOR OPTIONS

Glassmaking is an old, painstakingly tough, yet love filled process. Each sheet of glass is made entirely in USA utilizing old crafting techniques. This gives ARKETYPE material that inimitable glow, depth, and vibrance.

Our custom color options are also local, with relatively fast production times.

The ones you see in this guide are just about the tip of the iceberg. We literally have hundreds more that we can create just for you.